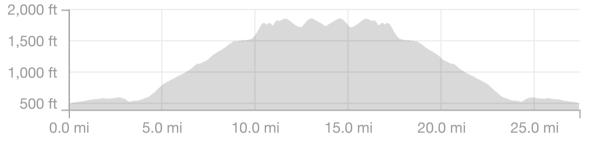

## Chinook 5

https://www.strava.com/routes/7863708

27.4 mi

2,115<sub>ft</sub>

Elevation Gain

Road Ride Type

Est. Moving Time: 1:51:06

Route recommendations may be incomplete and/or inaccurate and may contain sections of private land and/or sections of terrain that could be challenging or hazardous. Always use your best judgement about the safety of road and trail conditions and follow traffic and property laws. Est. Moving Time based on your avg speed of 14.8 mi/h over last 4 weeks